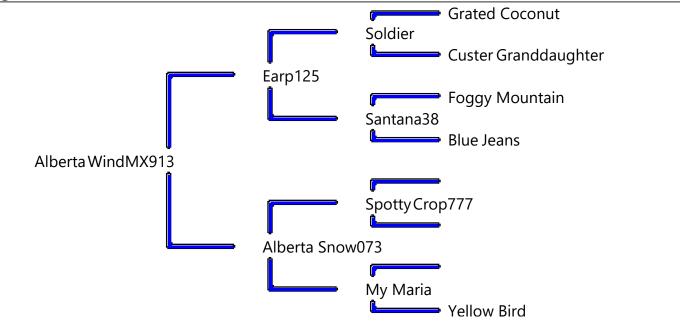

## Pedigree

Alberta Snow is a full sister to NFR horses Mary and Alberta Child and another mare we sold to Bridwell called Adalida that was injured or would have made it to the NFR as well.